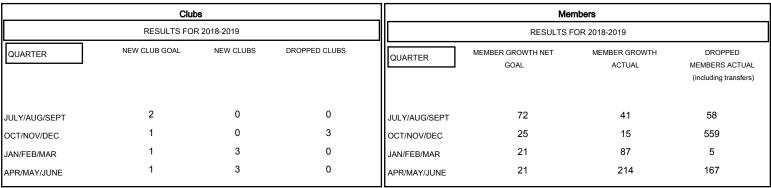

# MONTHLY MEMBERSHIP PROGRESS REPORT

### District 321B2

Results as of: 06/30/2019

## GMT: ANIL TULSYAN LOCATION INDIA GMT CA



## GOALS AND ACTUAL NEW CLUBS CUMULATIVE



### GOALS AND ACTUAL MEMBERS CUMULATIVE



| DROPPED CLUBS: 3  DROPPED MEMBERS |            | 29 CLUBS OF 59 ADDED 1 OR MORE<br>NEW MEMBERS | GENDER DISTRIBUTION  MALE 1,154 (62.89%)  FEMALE 681 (37.11%)  Women Percentage Fiscal Year Goal: 20% |       |
|-----------------------------------|------------|-----------------------------------------------|-------------------------------------------------------------------------------------------------------|-------|
| DECEASED                          | 6          | CLICK HERE FOR CUMULATIVE MEMBERSHIP DATA     | TOTAL FAMILY UNIT MEMBERS                                                                             | 1,207 |
| CLUB CANCELLED OTHER              | 518<br>265 |