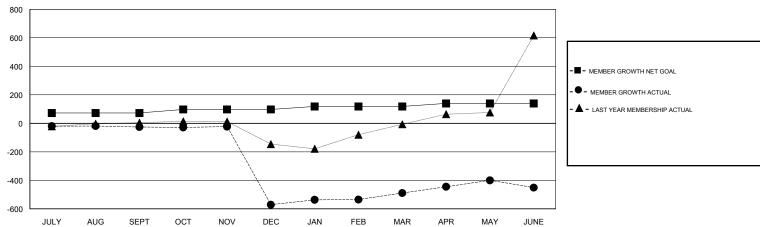

### GOALS AND ACTUAL MEMBERS CUMULATIVE

| DROPPED CLUBS: 3  DROPPED MEMBERS |            | 29 CLUBS OF 59 ADDED 1 OR MORE<br>NEW MEMBERS | GENDER DISTRIBUTION  MALE 1,154 (62.89%)  FEMALE 681 (37.11%)  Women Percentage Fiscal Year Goal: 20% |       |
|-----------------------------------|------------|-----------------------------------------------|-------------------------------------------------------------------------------------------------------|-------|
| DECEASED                          | 6          | CLICK HERE FOR CUMULATIVE MEMBERSHIP DATA     | TOTAL FAMILY UNIT MEMBERS                                                                             | 1,207 |
| CLUB CANCELLED OTHER              | 518<br>265 |                                               | FAMILY MEMBERS PAYING HALF                                                                            | 693   |
| TOTAL                             | 789        |                                               |                                                                                                       |       |