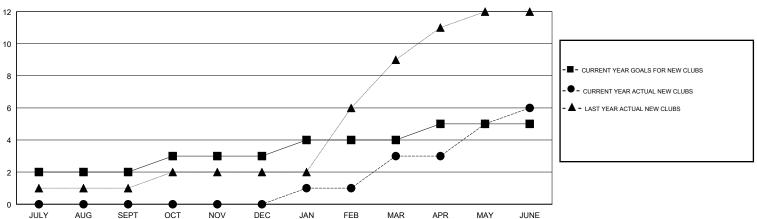

# MONTHLY MEMBERSHIP PROGRESS REPORT

### District 321B2

Results as of: 06/30/2019

## GMT: ANIL TULSYAN LOCATION INDIA GMT CA



## GOALS AND ACTUAL NEW CLUBS CUMULATIVE



### GOALS AND ACTUAL MEMBERS CUMULATIVE



| DROPPED CLUBS: 3  DROPPED MEMBERS |            | 29 CLUBS OF 59 ADDED 1 OR MORE<br>NEW MEMBERS | GENDER DISTRIBUTION  MALE 1,154 (62.89%)  FEMALE 681 (37.11%)  Women Percentage Fiscal Year Goal: 20% |       |
|-----------------------------------|------------|-----------------------------------------------|-------------------------------------------------------------------------------------------------------|-------|
| DECEASED                          | 6          | CLICK HERE FOR CUMULATIVE MEMBERSHIP DATA     | TOTAL FAMILY UNIT MEMBERS                                                                             | 1,207 |
| CLUB CANCELLED OTHER              | 518<br>265 |                                               | FAMILY MEMBERS PAYING H